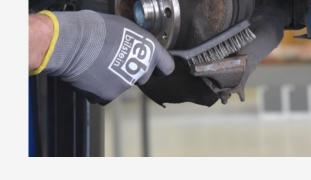

## Brush set with caliper hook

Comprising of three brushes and a 'S' hook, this kit has many uses. All three brushes have ergonomicallymoulded, nylon-reinforced handles. The two brushes with brass bristles are suitable for cleaning electrical connections, glow plugs and spark plugs. The brush with steel bristles is suitable for removing brake dust, debris and corrosion when carrying out brake repairs - and can also be used in a variety of other ways.

The 'S' hook is coated to help prevent damage when in use and is suitable for supporting brake calipers; it helps to prevent stress to the flexible brake hose (or hoses) when carrying out brake service work.